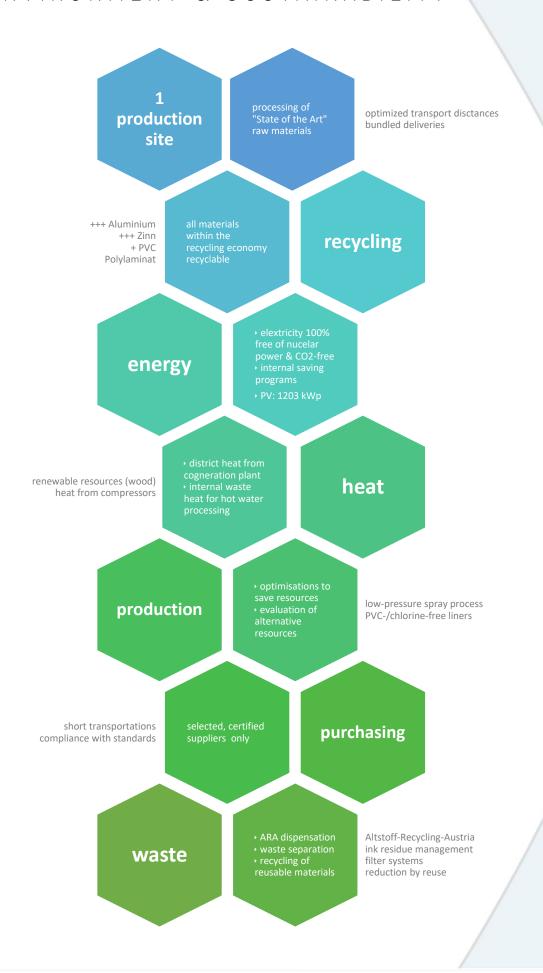

## ENVIRONMENT & SUSTAINABILITY

1 | 2 01/2024 BT-WATZK

The BT-Watzke GmbH is aware of its responsibility towards the environment and introduces actions to optimise production processes and minimizes stress of any kind and nature at the production site in Pinggau/Austria.

Built up company knowledge since its founding in 1892 was the basis for the newly built production site in 2001 - all production processes, all buildings and building technologies were newly built.

Certification in accordance with ISO 14001:2015 confirms our environmental activities.